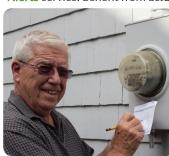

# It's so simple!

Receiving a bill based on your actual energy use each month is easy when you use our **Meter Read Reminder** Alerts service. Benefit from actual meter readings in a few simple steps.

Here's how:

- 1. Select your Alert preferences including frequency and type of Alert text, email or phone call
- 2. Receive a convenient reminder to obtain a reading
- 3. Provide your readings by visiting **rge.com** or calling **1.800.295.7323**.

Sign up and you're on your way to establishing your energy usage patterns. Establish your energy usage and you're equipped to manage it and find ways to save. What are you waiting for?