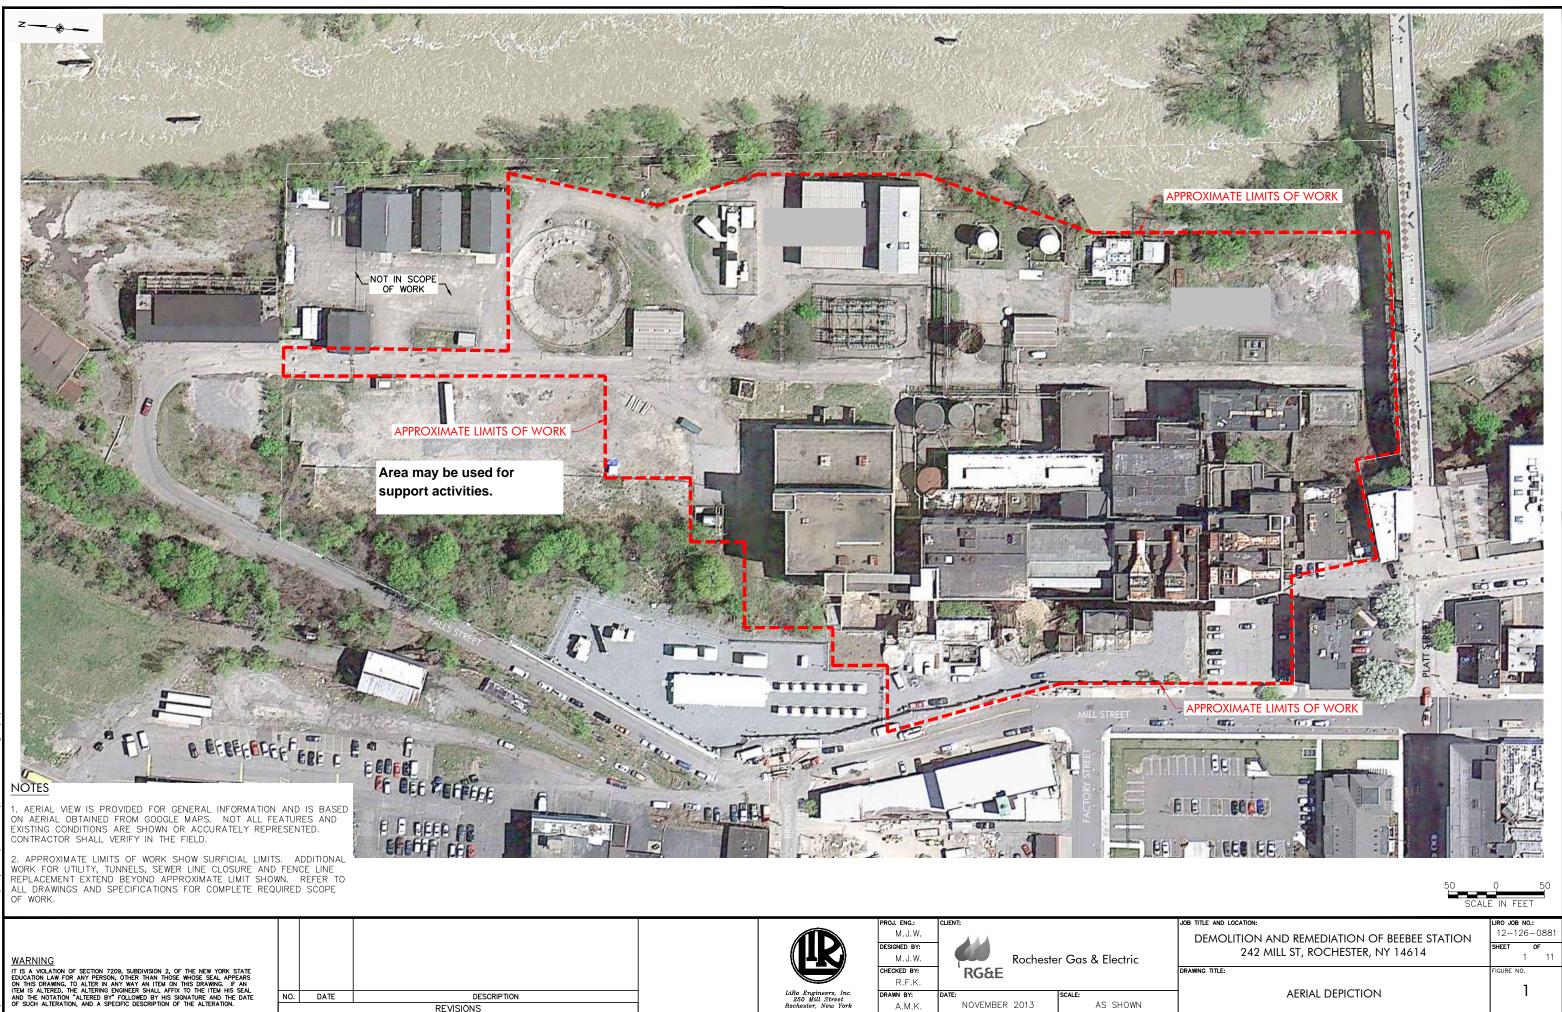

## Exhibit B

Site Plan

AS SHOWN

| 6-0881 Iberdrola RGE 9 | WARNING<br>It is a violation of section 7209, subdivision 2, of the New York state<br>education Law for any person, other than those whose seal appears<br>on this drawing, to a liter in any way an item on this drawing, if an |           |      |             | <b>IR</b> | PROJ. ENG.:<br>M.J.W.<br>DESIGNED BY:<br>M.J.W.<br>CHECKED BY:<br>R.F.K. | W.<br>W.<br>RG&E<br>Rochester Gas & Electric |               |          |
|------------------------|----------------------------------------------------------------------------------------------------------------------------------------------------------------------------------------------------------------------------------|-----------|------|-------------|-----------|--------------------------------------------------------------------------|----------------------------------------------|---------------|----------|
| 2-13                   |                                                                                                                                                                                                                                  | NO.       | DATE | DESCRIPTION |           | LiRo Engineers, Inc.<br>250 Mill Street                                  | DRAWN BY:                                    |               | SCALE:   |
| 1/:r                   | OF SUCH ALTERATION, AND A SPECIFIC DESCRIPTION OF THE ALTERATION.                                                                                                                                                                | REVISIONS |      |             | 1 1       | Rochester, New York                                                      | A.M.K.                                       | NOVEMBER 2013 | AS SHOWN |