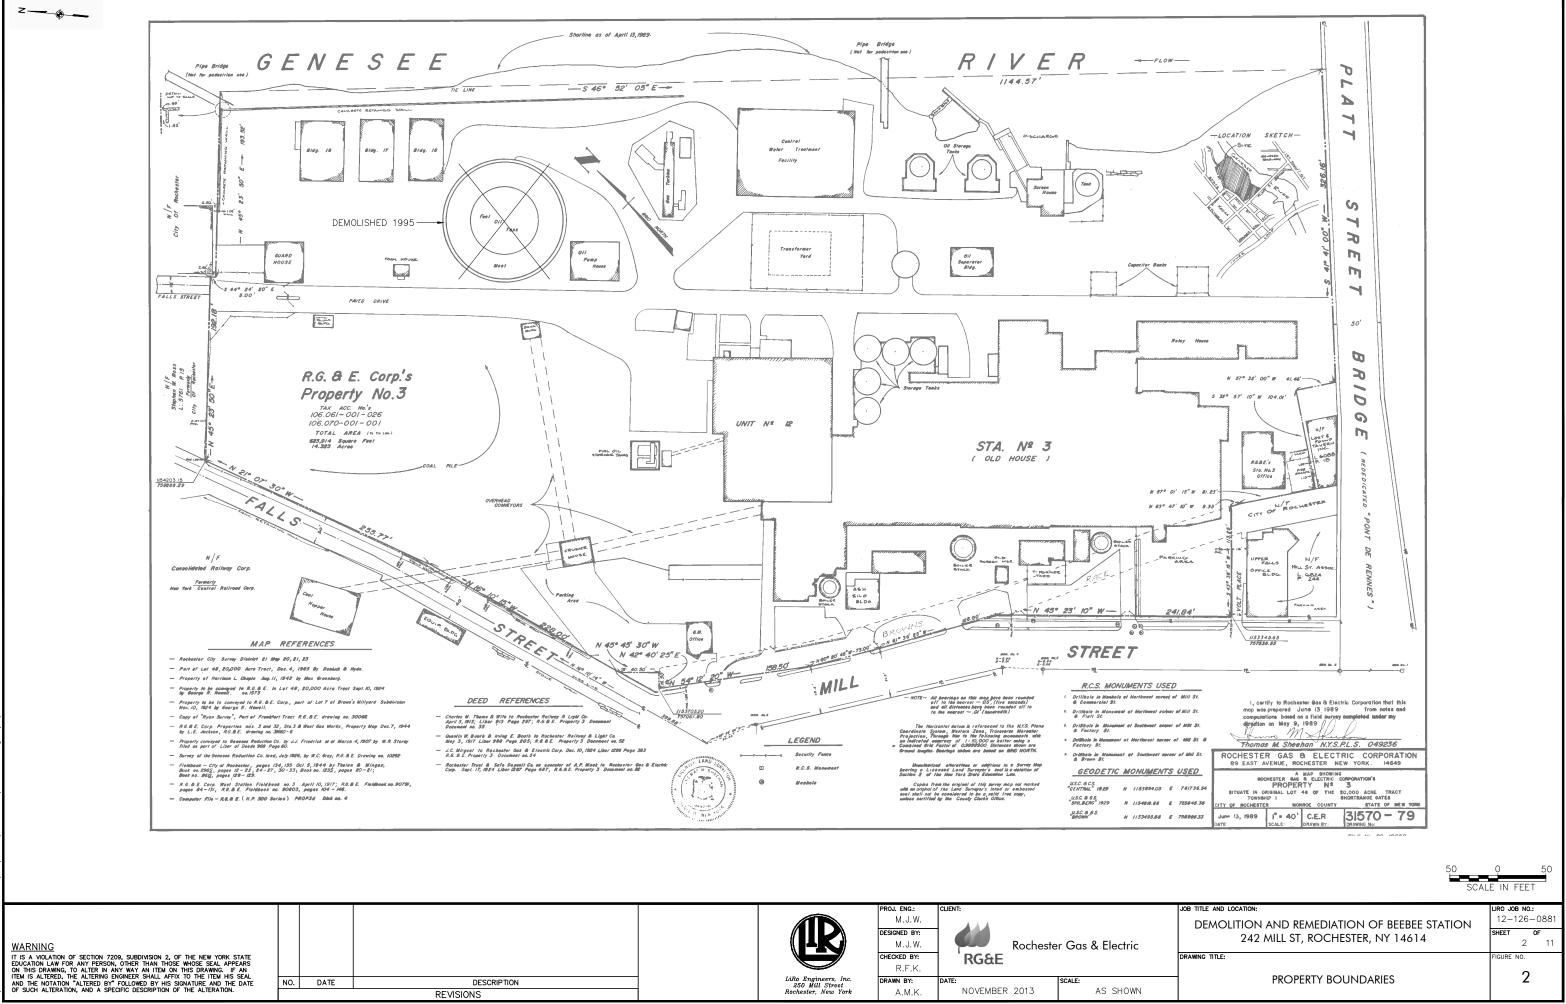

## Exhibit B

Site Plan

AS SHOWN

| 6-0881 Iberdrola RGE 9 | WARNING<br>It is a violation of section 7209, subdivision 2, of the New York state<br>education Law for any person, other than those whose seal appears<br>on this drawing, to a liter in any way an item on this drawing, if an |           |      |             | <b>IR</b> | PROJ. ENG.:<br>M.J.W.<br>DESIGNED BY:<br>M.J.W.<br>CHECKED BY:<br>R.F.K. | W.<br>W.<br>RG&E<br>Rochester Gas & Electric |               |          |
|------------------------|----------------------------------------------------------------------------------------------------------------------------------------------------------------------------------------------------------------------------------|-----------|------|-------------|-----------|--------------------------------------------------------------------------|----------------------------------------------|---------------|----------|
| 2-13                   |                                                                                                                                                                                                                                  | NO.       | DATE | DESCRIPTION |           | LiRo Engineers, Inc.<br>250 Mill Street                                  | DRAWN BY:                                    |               | SCALE:   |
| 1/:r                   | OF SUCH ALTERATION, AND A SPECIFIC DESCRIPTION OF THE ALTERATION.                                                                                                                                                                | REVISIONS |      |             | 1 1       | Rochester, New York                                                      | A.M.K.                                       | NOVEMBER 2013 | AS SHOWN |