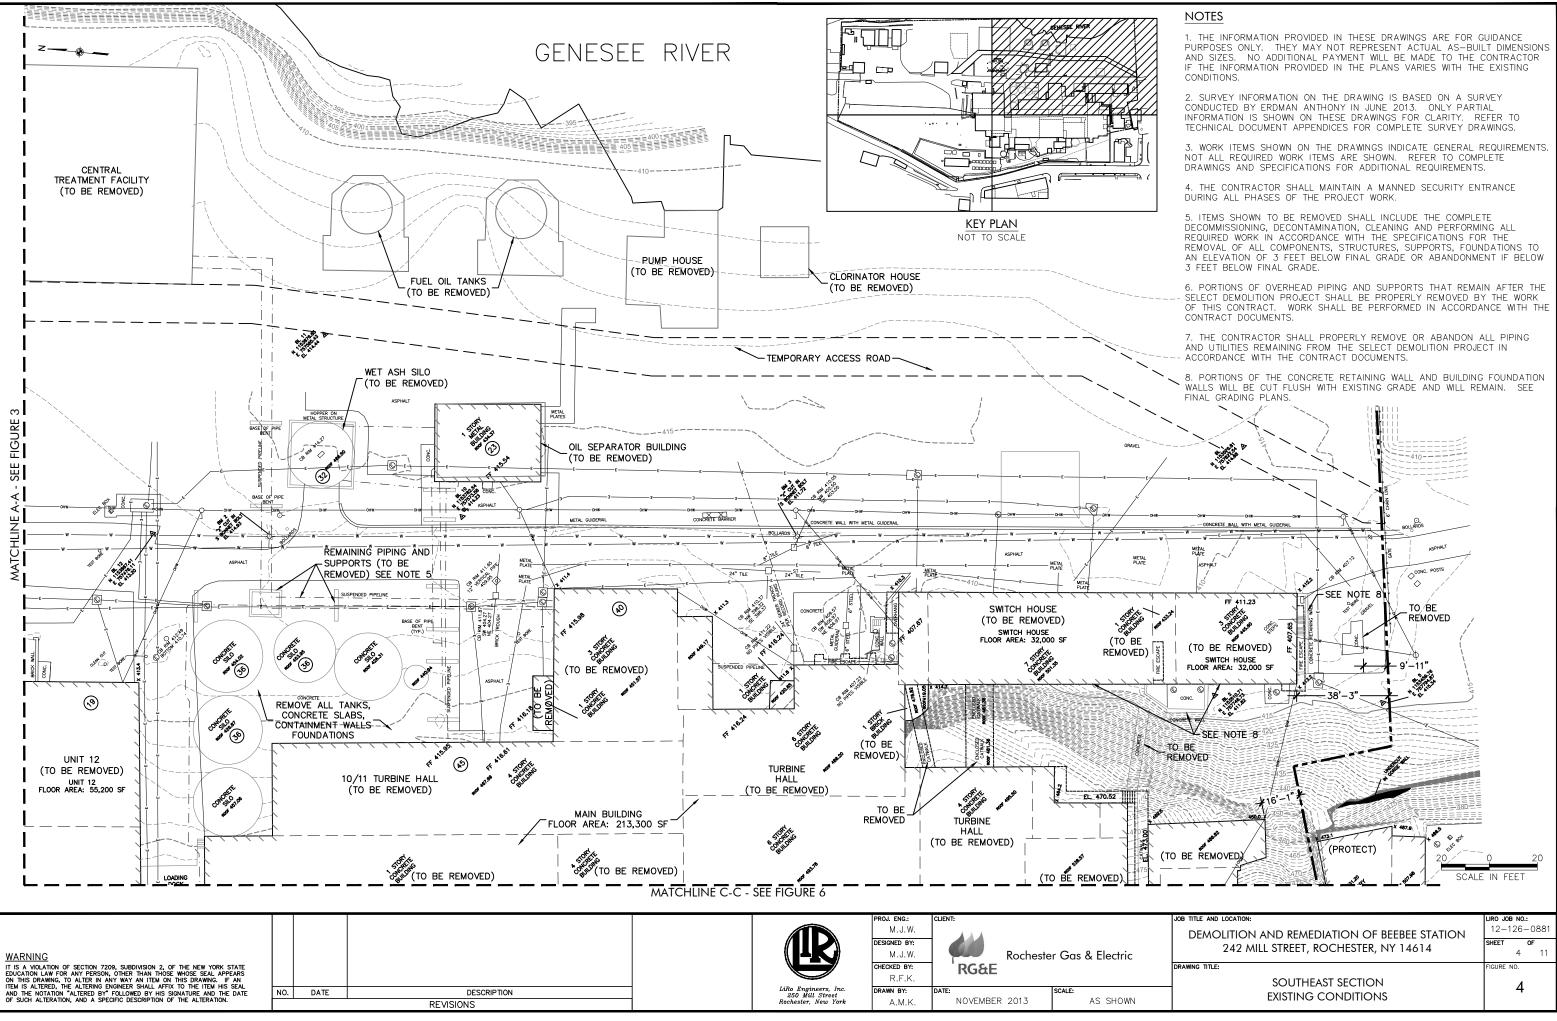

## Exhibit B

Site Plan

AS SHOWN

| 6-0881 Iberdrola RGE 9 | WARNING<br>It is a violation of section 7209, subdivision 2, of the New York state<br>education Law for any person, other than those whose seal appears<br>on this drawing, to a liter in any way an item on this drawing, if an |           |      |             | <b>IR</b> | PROJ. ENG.:<br>M.J.W.<br>DESIGNED BY:<br>M.J.W.<br>CHECKED BY:<br>R.F.K. | W.<br>W.<br>RG&E<br>Rochester Gas & Electric |               |          |
|------------------------|----------------------------------------------------------------------------------------------------------------------------------------------------------------------------------------------------------------------------------|-----------|------|-------------|-----------|--------------------------------------------------------------------------|----------------------------------------------|---------------|----------|
| 2-13                   |                                                                                                                                                                                                                                  | NO.       | DATE | DESCRIPTION |           | LiRo Engineers, Inc.<br>250 Mill Street                                  | DRAWN BY:                                    |               | SCALE:   |
| 1/:r                   | OF SUCH ALTERATION, AND A SPECIFIC DESCRIPTION OF THE ALTERATION.                                                                                                                                                                | REVISIONS |      |             | 1 1       | Rochester, New York                                                      | A.M.K.                                       | NOVEMBER 2013 | AS SHOWN |