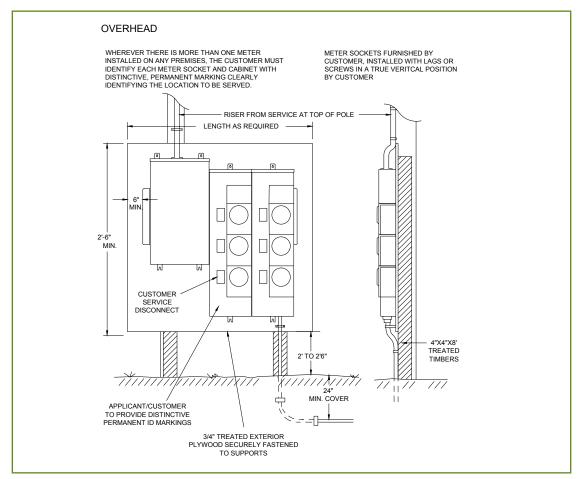

l

The requirements for electric service and meters for mobile homes receive special consideration, in addition to applicable requirements in Section 4. Refer to Single-Phase Meter Box section.

### 11 – 2 Service

## 11 – 2a Customer/Contractor

- Consult with the company regarding each installation and consult with the company regarding the acceptable types of equipment.
- Ensure that the service entrance conductor has a minimum current rating of 100 amperes for a single meter position. Installations of two or more meters must have a current rating in accordance with the NEC.
- Provide adequate support for attachment of the service lateral. Do not attach the service lateral
  or meter directly to mobile homes, under any conditions.

# 11 – 3 Underground



Figure 47

## 11 - 4 Overhead



Figure 48