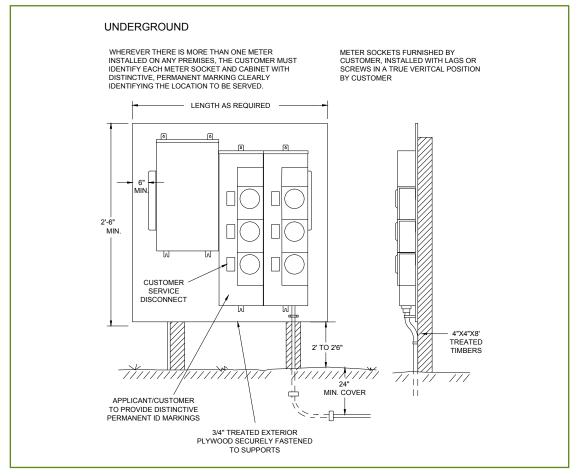

### 11 - 1 General

The requirements for electric service and meters for mobile homes receive special consideration, in addition to applicable requirements in Section 4. Refer to Single-Phase Meter Box section.

### 11 – 2 Service

## 11 – 2a Customer/Contractor

- Consult with the company regarding each installation and consult with the company regarding the acceptable types of equipment.
- Ensure that the service entrance conductor has a minimum current rating of 100 amperes for a single meter position. Installations of two or more meters must have a current rating in accordance with the NEC.
- Provide adequate support for attachment of the service lateral. Do not attach the service lateral
  or meter directly to mobile homes, under any conditions.

# 11 – 3 Underground



Figure 47

## 11 - 4 Overhead



Figure 48