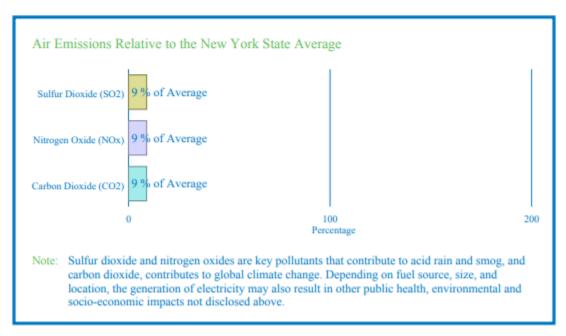

This label displays information on the electricity provided to all customers of this entity. If necessary, product specific labels can be generated by the entity.