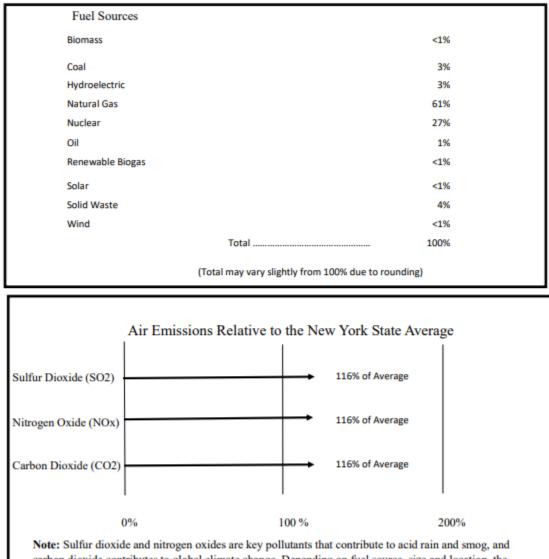

Rote: Suffer doxide and nitrogen oxides are key pollutants that contribute to acid rain and smog, and carbon dioxide contributes to global climate change. Depending on fuel source, size and location, the generation of electricity may also result in other public health, environmental and socio-economic impacts not disclosed above. This label displays information on the electricity provided to all customers of this load serving entity (LSE).