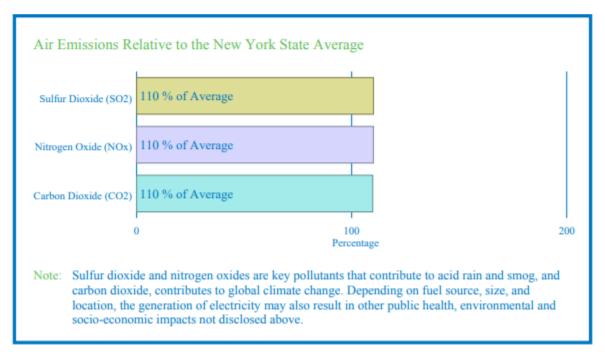

al             | 3 %                                               |
| Hydroelectric    | 3 %                                               |
| Natural Gas      | 59 %                                              |
| Nuclear          | 26 %                                              |
| Oil              | < 1 %                                             |
| Renewable Biogas | < 1 %                                             |
| Solar            | < 1 %                                             |
| Solid Waste      | 3 %                                               |
| Wind             | 7 %                                               |
|                  | Total                                             |
|                  | (Total may vary slightly from 100% due to roundin |



This label displays information on the electricity provided to all customers of this entity. If necessary, product specific labels can be generated by the entity.