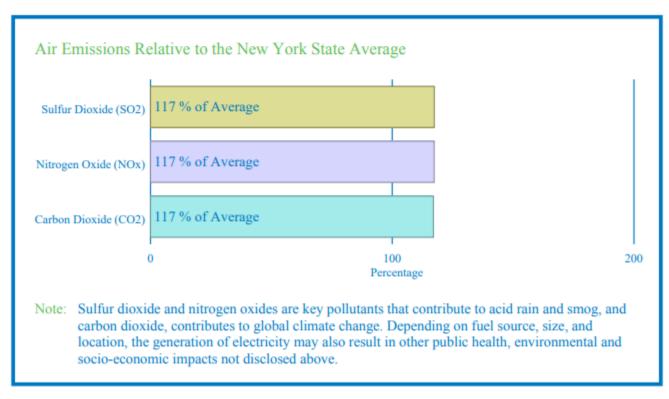

|
| Hydroelectric    | 3 %                                                 |
| Natural Gas      | 62 %                                                |
| Nuclear          | 27 %                                                |
| Oil              | < 1 %                                               |
| Renewable Biogas | < 1 %                                               |
| Solar            | < 1 %                                               |
| Solid Waste      | 3 %                                                 |
| Wind             | < 1 %                                               |
|                  | Total                                               |
|                  | (Total may vary slightly from 100% due to rounding) |



This label displays information on the electricity provided to all customers of this entity. If necessary, product specific labels can be generated by the entity.