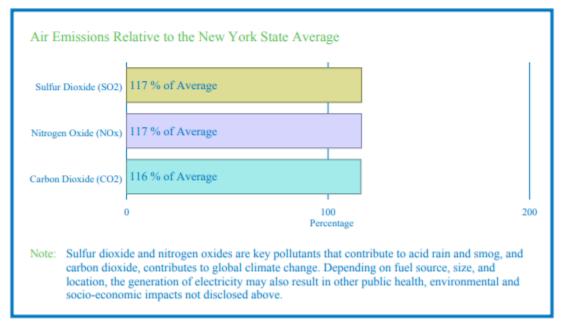

## **Direct Energy Business LLC**

Fuel Sources and Air Emission to Generate Your Electricity for Direct Energy Business, LLC—SEL - 2023 January 1, 2023–December 31, 2023

| Fuel Sources     |                                     |
|------------------|-------------------------------------|
| Biomass          | < 1 %                               |
| Coal             | 3 %                                 |
| Hydroelectric    | 3 %                                 |
| Natural Gas      | 62 %                                |
| Nuclear          | 27 %                                |
| Oil              | < 1 %                               |
| Renewable Biogas | < 1 %                               |
| Solar            | < 1 %                               |
| Solid Waste      | 3 %                                 |
| Wind             | 1 %                                 |
| Total            |                                     |
|                  | slightly from 100% due to rounding) |