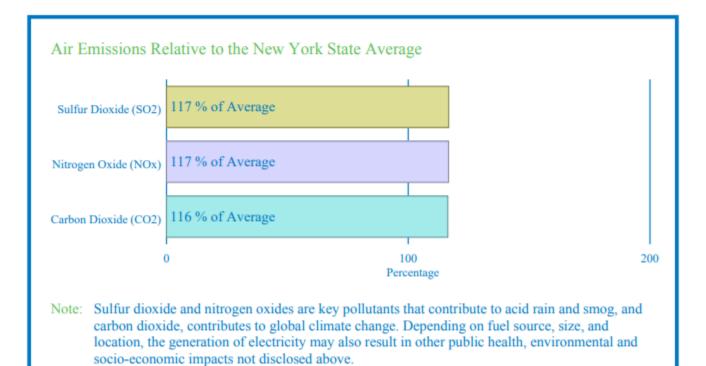

|
| Hydroelectric    | 3 %                                                 |
| Natural Gas      | 62 %                                                |
| Nuclear          | 27 %                                                |
| Oil              | < 1 %                                               |
| Renewable Biogas | < 1 %                                               |
| Solar            | < 1 %                                               |
| Solid Waste      | 3 %                                                 |
| Wind             | 1 %                                                 |
|                  | Total                                               |
|                  | (Total may vary slightly from 100% due to rounding) |



This label displays information on the electricity provided to all customers of this entity. If necessary, product specific labels can be generated by the entity.